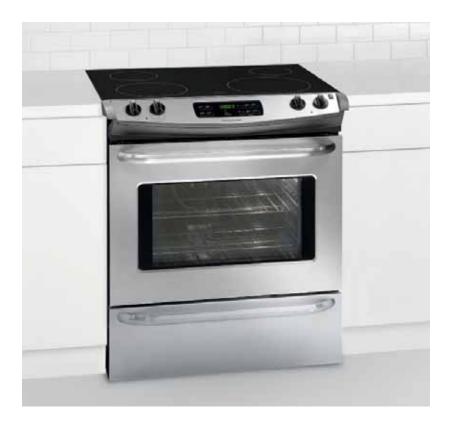

# FRIGIDAIRE.

# Slide-In Ranges

CFES3025L S/W/B



# Signature Features

# **Ready-Select™ Controls**

Easily select options or control cooking temperature with our easy-to-use controls.

## **One-Touch Self Clean**

Start the self-cleaning cycle with iust the touch of a button.

# **Large Capacity**

Our large capacity oven gives you room to cook more at once.

# **Extra-Large Element**

Our extra-large 12" element gives you space for larger pots and pans.

# 30" Electric

#### **Product Dimensions**

 Height (Adjustable)
 35-5/8" - 36-5/8"

 Width
 30"

 Depth
 28-5/16"

#### More Easy-To-Use Features

#### **Even Baking Technology**

Our latest technology ensures even baking every time.

#### Store-More™ Storage Drawer

Our convenient drawer gives you extra storage space in your kitchen.

#### **Quick Clean**

For a quick, light oven